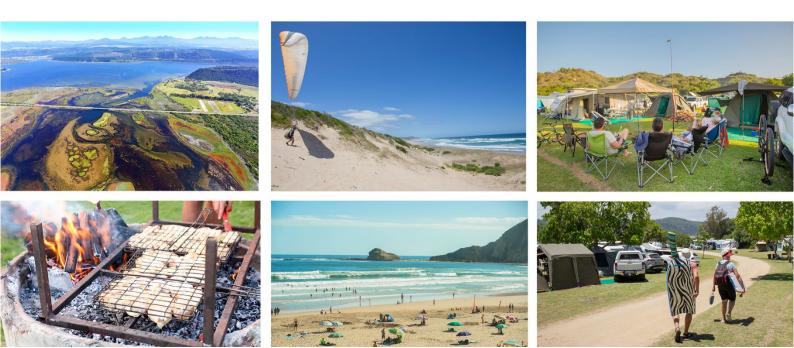

or children 2 years and younger.

A 50 % deposit is payable within 14 days for advance bookings. The balance must be settled 72 hours prior to arrival at the Caravan Park. When a reservation is made less than 48 hours prior to arrival the full amount is payable immediately. If deposits are not paid as stipulated the reservation will be cancelled. A breakage deposit of R300.00 (cash), is payable per chalet. R1000,00 (cash) payment is required for those using our conference facilities (upon arrival, refunded on departure). **Refund principle applicable:** Less than 72 hours: 0 % refund of the fees paid; Less than 14 days: 25 % refund of the fees paid; Less than 1 month: 50 % refund of the fees paid; More than 1 month: 90% refund of the fees paid. Refunds take up to 90 days to be finalised.